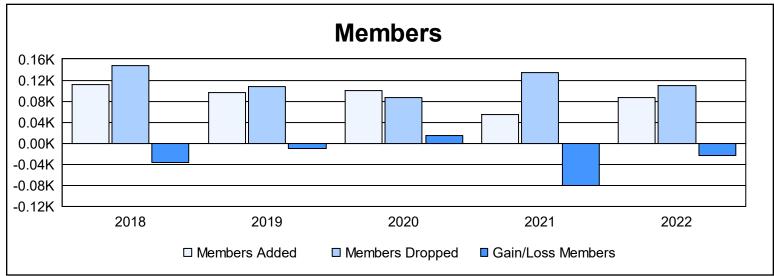

District 14 F

As of June 2022 Cumulative

| Year      | New<br>Clubs | Dropped<br>Clubs | Gain/<br>Loss<br>Clubs | New<br>Members | Charter<br>Members | Reinstate<br>Members | Transfer<br>Members | Total<br>Member<br>Added | Total<br>Members<br>Dropped | Gain/<br>Loss<br>Members |
|-----------|--------------|------------------|------------------------|----------------|--------------------|----------------------|---------------------|--------------------------|-----------------------------|--------------------------|
| 2017-2018 | 0            | 1                | -1                     | 92             | 0                  | 6                    | 13                  | 111                      | 147                         | -36                      |
| 2018-2019 | 0            | 0                | 0                      | 92             | 0                  | 0                    | 5                   | 97                       | 107                         | -10                      |
| 2019-2020 | 2            | 0                | 2                      | 55             | 43                 | 1                    | 2                   | 101                      | 86                          | 15                       |
| 2020-2021 | 0            | 4                | -4                     | 50             | 1                  | 1                    | 2                   | 54                       | 135                         | -81                      |
| 2021-2022 | 1            | 1                | 0                      | 68             | 12                 | 5                    | 1                   | 86                       | 109                         | -23                      |
| Average   | 1            | 1                | -1                     | 71             | 11                 | 3                    | 5                   | 90                       | 117                         | -27                      |